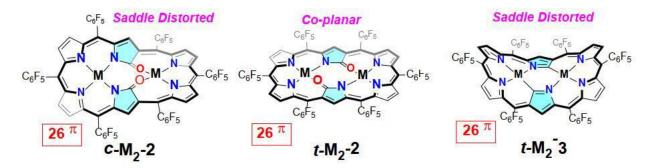

to be used in the fields ranging from light-harvesting to sensing and therapeutic applications. Meso-aryl-substituted [26]hexaphyrins (1) are the aromatic hexapyrrolic compounds showing unique conformation-dependent optical features along with second NIR emissions, photo-thermal properties, and so on.

Here we report that the synthesis of a variety of N-confusion-modified hexaphyrin analogs (2-3) containing peculiar linked pyrrole rings as new NIR chromophores to be used in the potential imaging applications.<sup>1-3</sup> In particular, a choice of metal ion in the complexes plays an essential role in tuning their optical properties such as absorption, emission, and photoacoustic responses. The detailed structure-photophysical property relationship for the hexaphyrins will be discussed.



#### **References:**

Shimomura, K.; Kai, H.; Nakamura, Y.; Hong, Y.; Mori, S.; Miki, K.; Ohe, K.; Notsuka, Y.; Yamaoka, Y.;
 Ishida, M.\*; Kim, D.\*; Furuta, H.\* J. Am. Chem. Soc. 2020, 142, 4429-4437.

- (2) Wang, Y.; Kai, H.; Ishida, M.\*; Gokulnath, S.; Mori, S.; Murayama, T.; Muranaka, A.; Uchiyama, M.; Yasutake, Y.; Fukatsu, S.; Notsuka, Y.; Yamaoka, Y.; Hanafusa, M.; Yoshizawa, M.\*; Kim, G.; Kim, D.\*; Furuta, H.\* J. Am. Chem. Soc. 2020, 142, 6807-6813.
- (3) Wang, Y.; Ogasahara, K.; Tomihama, D.; Mysliborski, R.; Ishida, M.\*; Hong, Y.; Notsuka, Y.; Yamaoka, Y.; Murayama, T.; Muranaka, A.; Uchiyama, M.; Mori, S.; Yasutake, Y.; Fukatsu, S.; Kim, D.\*; Furuta, H.\* Angew. Chem. Int. Ed. 2020, Early View.

#### INVITED LECTURE (IL -3) Thioglycosylated porphyrins: Potential theran