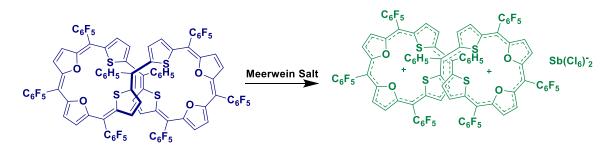

his is very common amongst porphyrinoids, similar observation is not common for expanded isophlorins. In fact, the only report of a 40 $\pi$  octa-furan<sup>[3]</sup> expanded isophlorin, demonstrated a rare planar structure for a macrocycle with eight heterocyclic units. Herein we report the synthesis of the first twisted 40 $\pi$  expanded isophlorin and also its two-electron oxidation to a 38 $\pi$  dication<sup>[4]</sup>. It sustains the twisted conformation for both  $4n\pi$  and  $(4n+2)\pi$  electrons macrocycles. Due to the non-planar conformation, they do not display ring current effects in their respective <sup>1</sup>H NMR spectrum. NICS calculations reveal the non-antiaromatic and non-aromatic features for the neutral 40 $\pi$  and the 38 $\pi$  dication species respectively.



Further in continuation to the above work we desired to explore the chemistry of higher Isophlorins. With the same aim we have synthesized  $48\pi$  deca-thiophene expanded isophlorin. It also exhibited figure of eight conformation and expect to display similar two-electron redox properties.



### **REFERENCES:**

- (1) Woodward, R. B. Angew. Chem. 1960,72, 651.
- (2) Vaid, T. P. J. Am. Chem. Soc. 2011, 133, 15838.
- (3) Reddy, J. S.; Mandal, S.; Anand, V. G. Org. Lett. 2016, 8,5541.
- (4) Gupta, P.; Panchal, S.; Anand, V. G. J. Chem. Sci.2016, 128, 1703.

# FLASH PRESENTATION (FL -16)

## DIBENZOTHIOPHENE/ FURAN EMBEDDED PORPHYRINOIDS

Avisikta Sinhaª and Mangalampalli Ravikanth\*

<sup>a</sup>Department of Chemistry, Indian Institute of Technology Bombay, Powai, Mumbai-400076 E-mail: