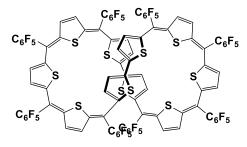

nthesis of the first twisted 40 $\pi$  expanded isophlorin and also its two-electron oxidation to a 38 $\pi$  dication<sup>[4]</sup>. It sustains the twisted conformation for both  $4n\pi$  and  $(4n+2)\pi$  electrons macrocycles. Due to the non-planar conformation, they do not display ring current effects in their respective <sup>1</sup>H NMR spectrum. NICS calculations reveal the non-antiaromatic and non-aromatic features for the neutral 40 $\pi$  and the 38 $\pi$  dication species respectively.



Further in continuation to the above work we desired to explore the chemistry of higher Isophlorins. With the same aim we have synthesized  $48\pi$  deca-thiophene expanded isophlorin. It also exhibited figure of eight conformation and expect to display similar two-electron redox properties.



### **REFERENCES:**

- (1) Woodward, R. B. Angew. Chem. 1960,72, 651.
- (2) Vaid, T. P. J. Am. Chem. Soc. 2011, 133, 15838.
- (3) Reddy, J. S.; Mandal, S.; Anand, V. G. Org. Lett. 2016, 8,5541.
- (4) Gupta, P.; Panchal, S.; Anand, V. G. J. Chem. Sci.2016, 128, 1703.

# FLASH PRESENTATION (FL -16)

## DIBENZOTHIOPHENE/ FURAN EMBEDDED PORPHYRINOIDS

Avisikta Sinhaª and Mangalampalli Ravikanth\*

<sup>a</sup>Department of Chemistry, Indian Institute of Technology Bombay, Powai, Mumbai-400076 E-mail: avisiktasinha16@gmail.com

In this context we have prepared a series of dibenzothiophene/ furan (DBT/ DBF) embedded porphyrinoids namely calixsapphyrins, heteroporphyrins and hexaphyrins and studied their structural electrochemical and spectral properties.

### 1. Introduction

Porphyrins are te