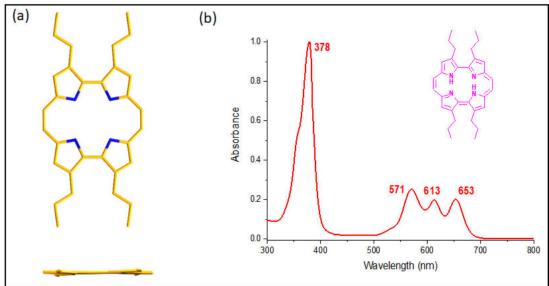

n

We have demonstrated, PIFA and BF<sub>3</sub>.OEt<sub>2</sub> mediated coupling of ethyl 4-propyl-1H-pyrrole-2carboxylate to corresponding bipyrrole enabled us to synthesize 3,6,13,16-tetrapropylporphycene for the first time after three decades. Interestingly, due to weak intramolecular core NH...N hydrogen bonding in **inner TPrPc**, the NH protons (**1.31 ppm**) were highly shielded than the reported **outer TPrPc** (**3.04 ppm**) as shown in **Figure 1**. The new 3,6,13,16-tetrapropylporphycene was structurally characterized in solid state by single crystal X-ray diffraction analysis and the porphycene was found to be planar (**Figure 2a**). Further, we have studies positional effects of substituents between two isomers, with respect to their structure and photophysical properties.



Figure 2: (a) X-ray crystal structure (Top view and side view) and (b) absorption spectrum of inner TPrPc.

### 4. References

- [1] Vogel, E.; Köcher, M.; Schmickler, H.; Lex, J. Angew. Chem. Int. Ed. Engl. 1986, 25, 257.
- [2] Vogel, E.; Balci, M.; Pramod, K.; Koch, P.; Lex, J.; Ermer, O. Angew. Chem. Int. Ed. Engl. 1987, 26, 928.
- [3] Dohi, T.; Morimoto, K.; Maruyama, A.; Kita, Y. Org. Let. 2006, 8, 2007.

# FLASH PRESENTATION (FL -22)

## **Corroles in Electrocatalytic Proton Reduction**

Kolanu Sudhakar,<sup>a,b</sup>Zeev Gross,<sup>b</sup> Pradeepta K Panda<sup>a</sup>

<sup>a</sup>School of Chemistry, University of Hyderabad, Hyderabad-500019, India. <sup>b</sup>Schulich Faculty of Chemistry, Technion - Israel Institute of Technology, Haifa 32000, Israel.

### ABSTRACT

Corroles