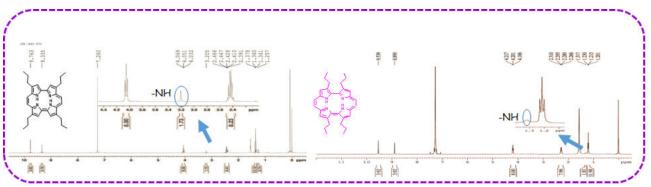

synthesize **inner TPrPc**, is diethyl 3,3'-dipropyl-1H,1'H-[2,2'-bipyrrole]-5,5'dicarboxylate. The desired bipyrrole was developed by oxidative coupling method using PIFA and BF<sub>3</sub>.OEt<sub>2</sub>.<sup>3</sup> Followed by base mediated deprotection of the ester yielded the desired bipyrrole and subsequent Vilsmeier formylation of this bipyrrole resulted in the formation of bipyrrole dialdehyde. Finally, McMurry coupling of the dialdehyde using low valent Ti generated from Zn/TiCl<sub>4</sub>, in presence of CuCl followed by aerial oxidation provided the desired 3,6,13,16-tetrapropylporphycene as blue solid in 21% yield. The **inner TPrPc** was further converted to its corresponding Zn(II), Ni(II) and Pd(II) complexes. Further analysis of these metal complexes is under progress.



Figure 1: <sup>1</sup>H NMR spectrum of outer TPrPc<sup>2</sup> and inner TPrPc.

### 3. Results and Discussion

We have demonstrated, PIFA and BF<sub>3</sub>.OEt<sub>2</sub> mediated coupling of ethyl 4-propyl-1H-pyrrole-2carboxylate to corresponding bipyrrole enabled us to synthesize 3,6,13,16-tetrapropylporphycene for the first time after three decades. Interestingly, due to weak intramolecular core NH...N hydrogen bonding in **inner TPrPc**, the NH protons (**1.31 ppm**) were highly shielded than the reported **outer TPrPc** (**3.04 ppm**) as shown in **Figure 1**. The new 3,6,13,16-tetrapropylporphycene was structurally characterized in solid state by single crystal X-ray diffraction analysis and the porphycene was found to be planar (**Figure 2a**). Further, we have studies positio