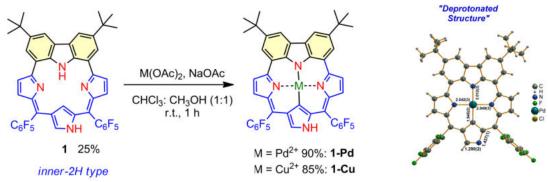

used porphyrin). <sup>1</sup> We have successfully synthesized free base (NCP) and their metal complexes (NCP-Cu and NCP-Pd) and have characterized using standard spectroscopy techniques. These macrocycles act as a highly sensitive and selective sensor to detect toxic anions such as F<sup>-</sup> and CN<sup>-</sup>.<sup>2</sup> The sensing property is attributed to the highly acidic nature of NH moiety and more basic nature anions and size of anions which result in *vivid* color change and ratiometric enhancement of near-IR fluorescence and quenching at 746 and 618 nm respectively.<sup>3</sup> Crystal structure analysis confirms the role of deprotonation in the sensing. Further theoretical techniques are also employed to study the magnetic and excited state properties of the macrocycles.



### **REFERENCES:**

- (1) (a) Furuta, H.; Asano, T.; Ogawa, T.; "N-Confused Porphyrin": A New Isomer of Tetraphenylporphyrin. J. Am. Chem. Soc. 1994, 116, 767-768. (b) Chmielewski, P. J.; Latos-Grażyński, L.; Rachlewicz, K.; Glowiak, T. Tetra p-tolylporphyrin with an Inverted Pyrrole Ring: A Novel Isomer of Porphyrin. Angew. Chem., Int. Ed. Engl. 1994, 33, 779-781..
- (2) Maeda, H.; Morimoto, T.; Osuka, A.; Furuta, H. Chem. Asian J. 2006, 1, 832 844.
- (3) Yin, Y.; Sarma, T.; Wang, F.; Yuan, N.; Duan, Z.; Sessler, J. L.; Zhang, Z. Air-Stable N,N'-Dihydroporphycene: A Quinoxaline-Fused Tetrapyrrolic Macrocycle That Detects Fluoride Anion via Deprotonation. *Org. Lett.* **2019**, *21*, 1849–1852.

# FLASH PRESENTATION (FL -21) 3,6,13,16-TETRAPROPYLPORPHYCENE: POSITIONAL EFFECT OF PROPYL G