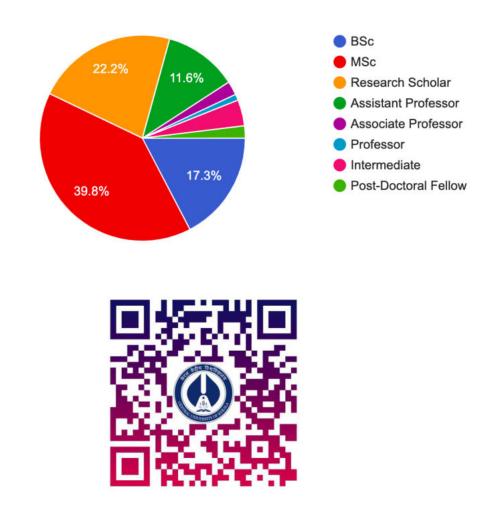

up>C), UV-visible, and TGA techniques.



Scheme 1 Synthesis of  $L \cdot H_2O$  and 1.

The construction of this new coordination polymer with Zn2Se2 units prompted us to study the catalytic activity of 1 in the Knoevenagel condensation reactions (Scheme 3). Thus, the Knoevenagel condensation reaction between 8-hydroxyquinoline-2-carbaldehyde with ethyl-2-cyanoacetate has been

investigated using catalyst 1. 8-Hydroxy quinoline, and the corresponding derivative has great biological significance.



Scheme 2 Catalyst 1 mediated Knoevenagel condensation of 8-hydroxyquinoline-2-carbaldehyde with ethyl-2cyanoacetate.

## 4. References

- (1)M. Maruthupandi, G. Prabusankar, RSC Adv., 2020, **10**, 28950–28957.
- (2) C. N. Babu, K. Srinivas, G. Prabusankar, Dalton Trans., 2016, 45, 6456-6465.



# **Statistics of Conference Participants**

415 responses

Full details of Conference can be obtained from here

# **Participants Detail**

| <b>Title</b><br>Ms | <b>Full Name (in Capitals)</b><br>SUDEENA NADENDLA | Designation<br>Research Scholar | Name of College/University/Institute<br>Central University Of Kerala |
|--------------------|----------------------------------------------------|---------------------------------|----------------------------------------------------------------------|
| Ms                 | ANJALI N                                           | MSc                             | Central university of Kerala                                         |
| Mr                 | JINO MATHEW                                        | MSc                             | CENT