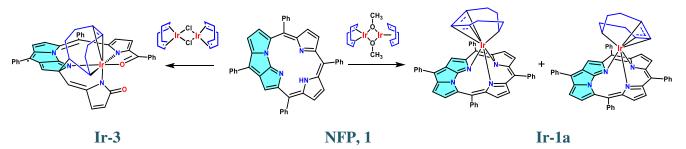

# Programme Schedule

| <u>Monday, 24th August 2020 (Day – 1)</u> |                                                                                                                                                                                                                                               |  |  |
|-------------------------------------------|-----------------------------------------------------------------------------------------------------------------------------------------------------------------------------------------------------------------------------------------------|--|--|
| 10:00-10:45                               | Inauguration of the Virtual Conference                                                                                                                                                                                                        |  |  |
|                                           | Technical Session – 1<br>Moderator: Prof. A. Sakthivel, (Central University of Kerala)                                                                                                                                                        |  |  |
| 11:30 - 12:10                             | IL – 1: Prof. M. Ravikanth, (IIT- Bombay)<br>"Benzi- & Polyaromatic Heterocycles/Hydrocarbons Embedded Porphyrinoids"                                                                                                                         |  |  |
| 12:15 - 14:00 Lur                         | nch Break                                                                                                                                                                                                                                     |  |  |
|                                           | - 2<br>MR. Prathapachandra Kurup, (Central University of Kerala)<br>ni George, (Central University of Kerala)                                                                                                                                 |  |  |
| 14:00 - 14:40                             | IL– 2: Dr. Masatoshi Ishida (Kyushu University, JAPAN)<br>N-Confused Hexaphyrins Serve as Potential Second Near-Infrared Chromophores                                                                                                         |  |  |
| 14:45 - 15:25                             | IL- 3: Dr. Iti Gupta, (IIT-Gandhinagar)<br>Thioglycosylated porphyrins: Potential theranostic agents for cancer                                                                                                                               |  |  |
| 15:30 – 17:00 Tea                         | Break                                                                                                                                                                                                                                         |  |  |
| Dr. Ra<br>Dr. Go                          | – 3<br>. Bhagiyalakshmi (Central University of Kerala)<br>oghu Chitta (NIT-Warangal)<br>okulnath Sabapathi, (IISER-Thiruvanathapuram)                                                                                                         |  |  |
| 17:00 - 18:00                             |                                                                                                                                                                                                                                               |  |  |
| FL1                                       | <b>M. B. Mrinalini: (CSIR- IICT, Hyderabad)</b><br>Conducting Nanowires: Synthesis, Self-assemly and Electronic Properties of Porphyrin<br>Based Donor-Acceptor systems                                                                       |  |  |
| FL2                                       | Sachin Kumar (Delhi Technological University)<br>Sterically hindered meta-benziporphodimethene molecules as a cell imaging tool                                                                                                               |  |  |
| FL3                                       | <b>Sameeta Sahoo (University of Hyderabad)</b><br>Exploration of an unusual mode of complexation of platinum(II) ion in naptho-fused<br>bipyrrole derived prophycene                                                                          |  |  |
| FL4                                       | <b>Jibin Alex Abraham (Kyushu University, JAPAN)</b><br>Synthesis and Characterization of n-fused porphyrin iridium complexes towards catalysis                                                                                               |  |  |
| FL5                                       | <b>Suneel Gangada (Central University of Rajashthan)</b><br>Synthesis and Photophysical studies of Donor-Acceptor-Type Near-Infrared (NIR)<br>Absorbing Bis(4'-tert-butylbiphenyl-4-yl)aniline – Aza-borondipyrromethene (Aza-BODIPY)<br>Dyes |  |  |
| FL6                                       | <b>Anu (IIT-Gandhinagar)</b><br>Pd(II) porphyrins for Singlet Oxygen Generation and Photocatalysis                                                                                                                                            |  |  |
| FL7                                       | <b>K. Anjali (Central University of Kerala)</b><br>Rhodium-porphyrins complexes: preparation, heterogenization & its catalytic application for hydrogenation of biomass model compound                                                        |  |  |
| FL8                                       | <b>Jyotsna Bania (University of Hyderabad)</b><br>A Novel porphyrin-bodipy conjugate with panchromatic absorption for DSSC                                                                                                                    |  |  |