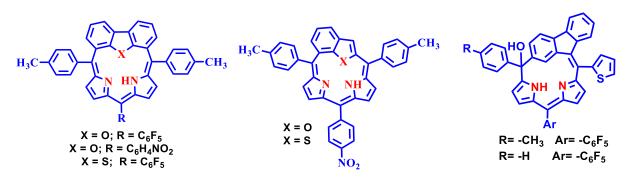

stems. Porphyrins showed remarkable photophysical and electrochemical properties and have broad range of applications in the field of catalysis, dye-sensitized solar cell, molecular electronics, contrast agents for magnetic resonance imaging etc. Chemists can alter the properties of these macrocycles by introducing substituents, changing the central metal ion and, replacing one or more pyrrole rings with other heterocycle rings or polycyclic aromatic hydrocarbons/heterocycles etc. Our group is involved in synthesizing such interesting polyaromatic heterocycles/hydrocarbons embedded porphyrinoids and few examples are shown in the Chart. The synthesis, properties and coordination chemistry of novel polyaromatic heterocycles embedded porphyrinoids<sup>1-7</sup> will be presented in my talk.



- (1) A. Kumar, M. R.Rao, W.Z. Lee, M. Ravikanth, Org. Lett. 2017, 19 (21), 5924–5927.
- (2) A. Kumar, K. G. Thorat and M. Ravikanth, Org. Lett. 2018, 20 (16), 4871–4874
- (3) A. Kumar, K. G. Thorat, M. Ravikanth J. Org. Chem. 2019, 84 (16), 10321–10327.
- (4) P. Isar and M. Ravikanth, J. Org. Chem. 85, 7287-7296 (2020)

- (5) K. Laxman, A. Kumar and M. Ravikanth, Asian J. Org. Chem. 9, 162-180 (2020).
- (6) K. N. Panda, Kishor G. Thorat and M. Ravikanth, Inorg. Chem. 59, 3585-3595 (2020).
- (7) D. Prasannan and M. Ravikanth, Coord. Chem. Rev. 407, 213172 (2020)

## INVITED LECTURE (IL -2) N-Confused Hexaphyrins Serve as Potential Second Near-Infrared Chromophores

#### Masatoshi Ishida

Department of Chemistry and Biochemistry, Graduate School of Engineering, and Center for Molecular Sy