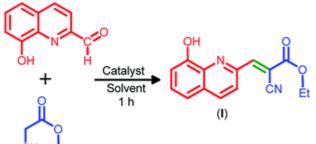

</sub>O indicates the existence of sp2 hybridization. The new coordination polymer 1 was synthesized with excellent yield from the reaction between zinc bromide, and L.H2O. 1 is partially soluble in MeOH, EtOH, and DMSO. The formation of 1 was confirmed by FT-IR, NMR (<sup>1</sup>H and <sup>13</sup>C), UV-visible, and TGA techniques.



Scheme 1 Synthesis of  $L \cdot H_2O$  and 1.

The construction of this new coordination polymer with Zn2Se2 units prompted us to study the catalytic activity of 1 in the Knoevenagel condensation reactions (Scheme 3). Thus, the Knoevenagel condensation reaction between 8-hydroxyquinoline-2-carbaldehyde with ethyl-2-cyanoacetate has been

investigated using catalyst 1. 8-Hydroxy quinoline, and the corresponding derivative has great biological significance.



Scheme 2 Catalyst 1 mediated Knoevenagel condensation of 8-hydroxyquinoline-2-carbaldehyde with ethyl-2cyanoacetate.

## 4. References

- (1)M. Maruthupandi, G. Prabusankar, RSC Adv., 2020, **10**, 28950–28957.
- (2) C. N. Babu, K. Srinivas, G. Prabusankar, Dalton Trans., 2016, 45, 6456-6465.



# **Statistics of Conference Participants**

415 responses

Full details of Conference can be obtained from here

# **Participants Detail**

| <b>Title</b><br>Ms | <b>Full Name (in Capitals)</b><br>SUDEENA NADENDLA | Designation<br>Research Scholar | Name of College/University/Institute<br>Central University Of Kerala |
|--------------------|----------------------------------------------------|---------------------------------|----------------------------------------------------------------------