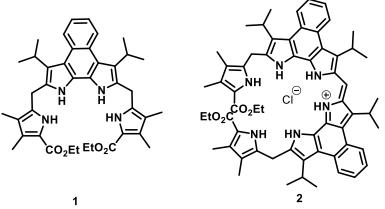

ra Sucharita Sahoo, Pradeepta K. panda

School of Chemistry, University of Hyderabad E-mail: <u>sahoo.siprasucharita@gmail.com</u>

### 1. Introduction

Polypyrrolic molecules play an important part in porphyrinoid chemistry as they are important precursors for many porphyrinoids and biomolecules. Open chain oligomers can adopt helical structure and exhibit interesting properties like absorption in visible to NIR regions, unique metal coordination, anion binding abilities.<sup>1.</sup>

## 2. Experimental Section

Acid- catalysed condensation of diisopropylnaphthobipyrrole with ethyl 5-(acetoxymethyl)-3,4dimethylpyrrole-2-carboxylate gives tetrapyrrole diester, 1 along with hexapyrrole diester, 2. Changing the catalyst from p-TSA to POCl<sub>3</sub> gives hexapyrrole diester exclusively.



## 3. Results and Discussion

Tetrapyrrole diester, 1 and hexapyrrole diester, 2 has been characterised by NMR, and mass spectrometry. Structures has been confirmed by Single crystal XRD. Compound 2 shows monoprotonation and is stabilised by  $CI^{-}$  and exhibits an interesting helical structure.

## References

(1).[a] Eerdun, C.; Hisanaga, S.; Setsune, J. Angew. Chem. Int. Ed. 2013, 52, 929–932. [b] Yamanishi, K.; Miyazawa, M.; Yairi, T.; Sakai, S.; Nishina, N.; Kobori, Y.; Kondo, M.; Uchida, F. Angew. Chem. Int. Ed. 2011, 50, 6583–6586. [c] Erdun, C.; Nguyen, T. H. T.; Okayama, T.; Hisanaga, S.; setsune, J.-I. Chem. Eur. J. 2019, 25, 5777 – 5786.

## FLASH PRESENTATION (FL -14)

## TOWARDS DOUBLY FUSED PYRENE DIPORPHYRIN: SYNTHESIS AND PRELIMINARY CHARACTERIZATION

Ruth Mariam Ipe,