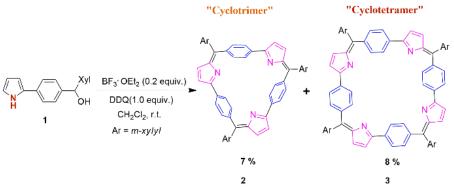

| Wednesday, 26th August 2020 (Day – 3)                 |                                                                                                                                                                                       |  |
|-------------------------------------------------------|---------------------------------------------------------------------------------------------------------------------------------------------------------------------------------------|--|
|                                                       | <b>- 8</b><br>I <b>vi Kumar Kanaparthi,</b> Central University of Kerala<br><b>. Bhagiyalakshmi,</b> Central University of Kerala                                                     |  |
| 10:30 - 11:10                                         | IL – 8: Prof. Pradeepta K. Panda, (University of Hyderabad)<br>Tuning the Porphycene Macrocycle - A Porphyrin Isomer                                                                  |  |
| 11:15 <b>-</b> 11:55                                  | <b>IL – 9: Dr. M. Sankar, (IIT-Roorkee)</b><br>Synthesis and Applications of Meso/β-Functionalized Porphyrinoids                                                                      |  |
| 12:00 - 13:30 Lui                                     | nch Break                                                                                                                                                                             |  |
| <b>Technical Session</b><br>Moderator: <b>Dr. Bin</b> | i George, (Central University of Kerala)                                                                                                                                              |  |
| 14:00 - 14:40                                         | IL- 10: Dr. Prasanthkumar S (CSIR-IICT, Hyderabad)<br>Porphyrin Based Self-Assembled Nanostructures for Organic Electronics                                                           |  |
| Dr. Ra<br>Dr. Go<br>Flash Presentations               |                                                                                                                                                                                       |  |
| 14:45 - 15:45                                         |                                                                                                                                                                                       |  |
| FL-19                                                 | <b>Govind Reddy (CSIR-IICT, Hyderabad)</b><br>Phenothiazine tethered porphyrin analogous as a hole transporting material for printable<br>perovskite solar cells                      |  |
| FL-20                                                 | <b>A. Kalaiselvan,</b><br>Synthesis, Structure and Anion Binding Studies Of N-Confused-Like Porphyrinoinds<br>Embedded With Carbazole Subunit                                         |  |
| FL-21                                                 | J. Nagamaiah (University of Hyderabad)<br>3,6,13,16-Tetrapropylporphycene: Positional Effect of Propyl Group Towards Design and<br>Control of Structural and Photophysical Properties |  |
| FL-22                                                 | Kolanu Sudhakar (University o Hyderabad)<br>Corroles in electrocatalytic proton reduction                                                                                             |  |
| FL-23                                                 | <b>T. Sulfikarali (IISER-Thiruvananthapuram)</b><br>Synthesis, Structure and Electronic Properties Of P-Phenylene Embedded Cyclotrimer And<br>Cyclotetramer                           |  |
| FL-24                                                 | Nithya Mohan (CUSAT-Kochi) - 5 minutes<br>Effect of Structural Tuning to Enchance The Nonlinear Optical Response of Salen Type<br>Ni(Ii) Compounds.                                   |  |
| FL-25                                                 | Shinto Varghese (Mar Thoma Collge, Tiruvalla) - 5 minutes<br>Adsorption of Methylene Blue on Silica Synthesized from Different Sources                                                |  |
| FL-26                                                 | Gutti Pavan (University of Mumbai) - 5 minutes<br>COVID-19: Attacks the 1-Beta Chain of Haemoglobin and Captures the Porphyrin to Inhibit<br>Human Heme Metabolism                    |  |