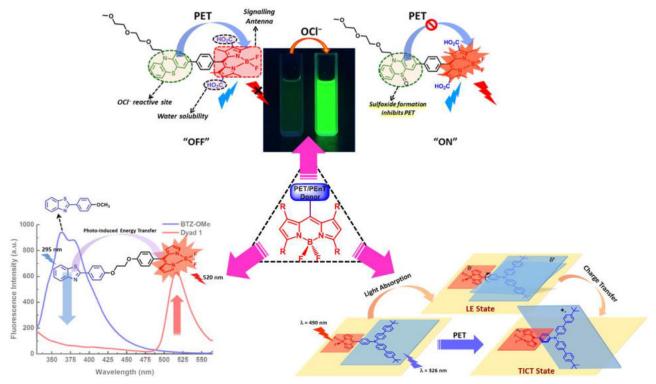

494-4499; (c) T. Sulfikarali, J. Ajay, C. H. Suresh, P. V. Bijina, and S. Gokulnath\*, *J. Org. Chem.* 85, 8021-8028.

## INVITED LECTURE (IL -6) Light Induced Energy and Electron Transfer Events in Borondipyrromethene Based Donor-Acceptor Systems

#### Raghu Chitta

<sup>a</sup>Department of Chemistry, National Institute of Technology Warangal, Hanamkonda, Telangana-506004, E-mail: <u>raghuchitta@nitw.ac.in</u>

#### ABSTRACT

Boron dipyrromethene (also known as BODIPY) stand out as a promising molecule in light harvesting antenna and electron donors/acceptors in electron transfer cascades. BODIPYs are very peculiar functional dyes with high photo stability and fully tuneable photophysical and electrochemical properties by synthetically modifying the core of the chromophore.<sup>1</sup>



A variety of BODIPY based light harvesting molecules containing benzothiazole as energy donor,<sup>2</sup> phenothiazine<sup>3</sup> and *N*, *N*-Bis(4'-*tert*-butylbiphenyl-4-yl)aniline<sup>4</sup> as electron donors have been synthesized and photophysical studies elucidating the photo-induced energy (PEnT) and electron transfer (PET) have been performed. The results pertaining to their photo-and electrochemical behaviour in these systems and their use in real-time applications will be presented.

- (1) El-Khouly, M. E.; Fukuzumi, S.; D'Souza, F. ChemPhysChem 2014, 15 (1), 30-47.
- (2) Badgurjar, D.; Sudhakar, K.; Jain, K.; Kalantri, V.; Venkatesh, Y.; Duvva, N.; Prasanthkumar, S.; Sharma, A. K.; Bangal, P. R.; Chitta, R. The Journal of Physical Chemistry C 2016, 120 (30), 16305-16321.