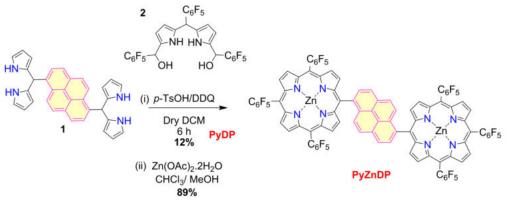

evices and two photon absorption (TPA). This is due to the extended  $\pi$  conjugation and flexible electronic systems depending on the peripheral modification of these systems. In this study, synthesis of a metallated Pyrene Diporphyrin (**PyZnDP**) was carried out by functionalizing the pyrene moiety followed by cyclization with a meso-aryl dipyrromethane (**DPM**). Oxidative ring closure using Scholl reaction to afford a *meso*,  $\beta$ -doubly fused Pyrene Diporphyrin (**FPyZnDP**) and the strategy is yet to be optimized. The fused product is expected to be planar and exhibit absorption in the near IR region due to the highly conjugated structure of pyrene sandwiched between two porphyrin rings. This will provide scope for its application in optoelectronic and photovoltaic devices.



### **REFERENCES:**

- (1) V. V. Diev, C. W. Schlenker, K. Hanson, Q. Zhong, J. D. Zimmerman, S. R. Forrest, M. E. Thompson, J. Org. Chem. 2012, 77, 143–159
- (2) A. Tsuda, H. Furuta, A. Osuka, J. Am. Chem. Soc. 2001, 123, 10304-10321
- (3) N. K. S. Davis, A. L. Thompson, H. L. Anderson, Org. Lett. 2010, 12, 2124-2127
- (4) K. Kurotobi, K. S. Kim, S. B. Noh, D. Kim, A. Osuka, Angew. Chem. Int. Ed. 2006, 45, 3944 3947
- (5) B. S. Achary, S. Gokulnath, S. Ghosh, M. Mrinalini, S. Prasanthkumar, L. Giribabu, *Chem. Asian J.* 2016, 11, 3498 3502
- (6) H. Mori, T. Tanaka, A. Osuka, J. Mater. Chem. C 2013, 1, 2500-2519

# FLASH PRESENTATION (FL -15)

# Two-electron Oxidation of a Twisted Non Anti-aromatic $40\pi$ Expanded Isophlorin

<sup>1</sup>Gupta, P., <sup>1</sup>Anand, V.G.\*

\*PRACHI GU