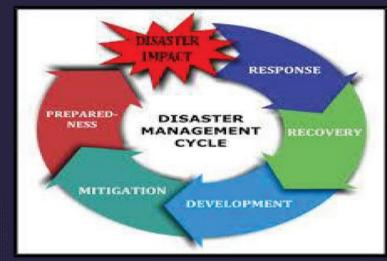

Disaster Management Webinar III Disaster Management Cycle 8<sup>th</sup> July, 2020 (11.00 am – 1.00 pm) Dr. Sreeja Unni Hazard Analyst, Kerala State Disaster Management Authority Thiruvananthapuram

Disaster Management Webinar IV Community Preparedness for Disaster Risk Mitigation 9<sup>th</sup> July, 2020 (3.00 pm – 5.00 pm) Dr. Bhuwan Kumar, Assistant Professor (DM) Haryana Institute of Public Administration (HIPA) Gurgaon, Haryana