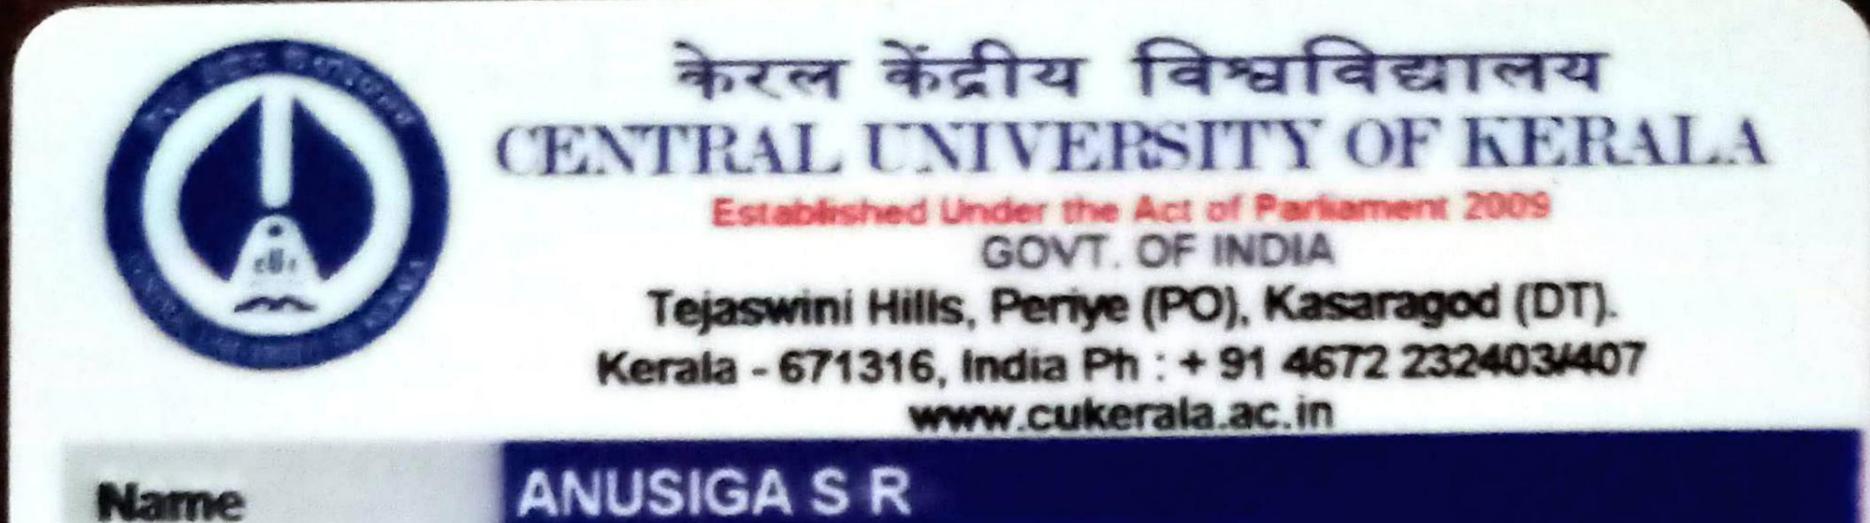

## Name Student ID No MMP051902

| School             | : SM&PH        |
|--------------------|----------------|
| Department         | : PH&CM        |
| Course             | : MPH          |
| Valid till         | : April - 2021 |
| D.O.B              | : 12.09.1993   |
| <b>Blood</b> Group | 0+             |

# Personal Details

### Address :

D-1,1st floor, Dhanshree Avenue, Nehru street, Opp Taluk office, Anthiyur, Erode ,Tamilnadu 638501

## Contact Number: 8608514955

E mail

: anusigasr@gmail.com

# MMP051902

This card is a property of Central Univercity of Kerala, Kasargod. If found lost this card may please be returned to the University