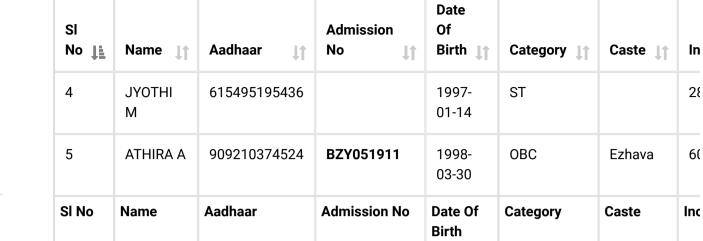

#### Registered Students List | Pre-Matric

Course M.Sc. Animal Science ~ Show 10 ~ entries Search:

| SI<br>No 🚛 | Name <b>↓</b> 1            | Aadhaar 👔    | Admission<br>No ⊔t | Date<br>Of<br>Birth <b>↓</b> ↑ | Category 🕕 | Caste     |
|------------|----------------------------|--------------|--------------------|--------------------------------|------------|-----------|
| 1          | ASHIN M                    | 895185420127 |                    | 1995-<br>04-10                 | OBC        | X-Kalladi |
| 2          | KAMILA A P                 | 599697689696 |                    | 1996-<br>01-11                 | OBC        | X-Holeya  |
| 3          | MEGHA<br>RAVEENDRAN<br>M K | 207246083092 |                    | 1995-<br>12-29                 | OBC(H)     |           |
|            |                            |              |                    |                                |            |           |
| SI No      | Name                       | Aadhaar      | Admission No       | Date Of                        | Category   | Caste     |

Birth

Х

:

https://egrantz.kerala.gov.in/Prematric/reg\_students\_details

| e-Grantz 3.0 |  |
|--------------|--|
|--------------|--|

| Pepartment Of Animal Science,       5                                             | L    | NAFEESATH            |              |              |                  | · -      | Caste            |
|-----------------------------------------------------------------------------------|------|----------------------|--------------|--------------|------------------|----------|------------------|
| Department Of Animal Science, 5                                                   |      | FAMEEDA E A          | 902646163482 |              | 1994-<br>10-25   | OBC      | Thottain(C       |
| Principal-Postmetric V                                                            | 5    | SANURAJ T K          | 871738414097 |              | 1995-<br>12-02   | OBC(H)   |                  |
| MAIN NAVIGATION                                                                   |      |                      |              |              |                  |          |                  |
| 6 Home                                                                            | )    | CHARUTHA K           | 896023555589 |              | 1995-<br>02-03   | SC       | Matha<br>Pulayan |
| Application Verification + 7                                                      | 7    | SULU MOHAN           | 274227230448 |              | 1993-<br>10-12   | OBC      | Saliya(OB(       |
| Reports Postmatric +                                                              | 3    | ASWATHY M<br>D       | 867854011970 |              | 1994-<br>08-26   | SC       | Pathiyan         |
| <ul> <li>Settings +</li> <li>(https://egrantz.kerala.gov.in/Prematric/</li> </ul> | )    | RAVEENA K            | 834287349996 |              | 1995-<br>05-19   | OBC      | X-Kalladi        |
| 1<br>(https://egrantz.kerala.gov.in/MonthlyCla                                    | 0    | THEERTHA<br>GOVINDAN | 452744713187 |              | 1996-<br>12-20   | OBC      | X-Kalladi        |
|                                                                                   | l No | Name                 | Aadhaar      | Admission No | Date Of<br>Birth | Category | Caste            |