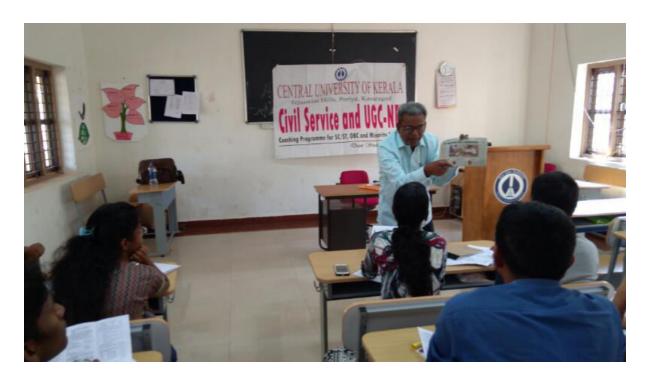

## Various Programmes conducted by the Department of Students Welfare

❖ CBSE-UGC-NET Coaching Programme for SC/ST/OBC (Non- Creamy layer) and Minorities students of Central University of Kerala.

The programme was held on 4/03/2017 at Periye Campus and class handled by Dr. C Sekar, Retired Professor, Tamil Nadu.

❖ Civil Service Coaching Programme for SC/ST/OBC (Non- Creamy layer) and Minorities students of Central University of Kerala.

The programme was held on 11/03/2017 at Periye Campus and class was handled by Dr. Santhosh Mathew, Assistant Professor, Department of UMISARC- Centre for South Asian Studies, School of Social Sciences and International Studies, Pondicherry University.

The programme was held on 18/03/2017 at Periye Campus and class was handled by Prof. G Alby, Retired Professor and Head of the Department of History, Arignar, Anna College, Tamil Nadu.