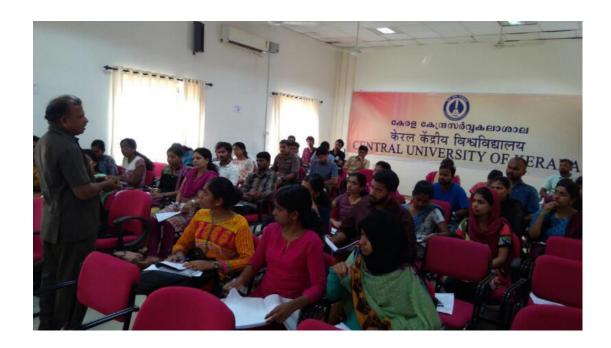

## Various Programmes conducted by the Department of Students Welfare

❖ CBSE-UGC-NET Coaching Programme for SC/ST/OBC (Non- Creamy layer) and Minorities students of Central University of Kerala.

The programme was held on 4/03/2017 at Periye Campus and class handled by Dr. C Sekar, Retired Professor, Tamil Nadu.

❖ Civil Service Coaching Programme for SC/ST/OBC (Non- Creamy layer) and Minorities students of Central University of Kerala.

The programme was held on 11/03/2017 at Periye Campus and class was handled by Dr. Santhosh Mathew, Assistant Professor, Department of UMISARC- Centre for South Asian Studies, School of Social Sciences and International Studies, Pondicherry University.

The programme was held on 18/03/2017 at Periye Campus and class was handled by Prof. G Alby, Retired Professor and Head of the Department of History, Arignar, Anna College, Tamil Nadu.