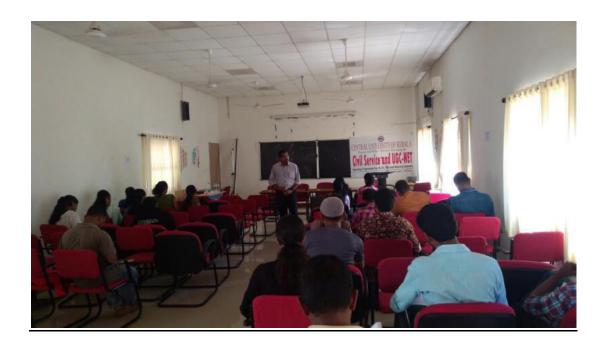

## Various Programmes conducted by the Department of Students Welfare

❖ CBSE-UGC-NET Coaching Programme for SC/ST/OBC (Non- Creamy layer) and Minorities students of Central University of Kerala.

The programme was held on 4/03/2017 at Periye Campus and class handled by Dr. C Sekar, Retired Professor, Tamil Nadu.

❖ Civil Service Coaching Programme for SC/ST/OBC (Non- Creamy layer) and Minorities students of Central University of Kerala.

The programme was held on 11/03/2017 at Periye Campus and class was handled by Dr. Santhosh Mathew, Assistant Professor, Department of UMISARC- Centre for South Asian Studies, School of Social Sciences and International Studies, Pondicherry University.

The programme was held on 18/03/2017 at Periye Campus and class was handled by Prof. G Alby, Retired Professor and Head of the Department of History, Arignar, Anna College, Tamil Nadu.