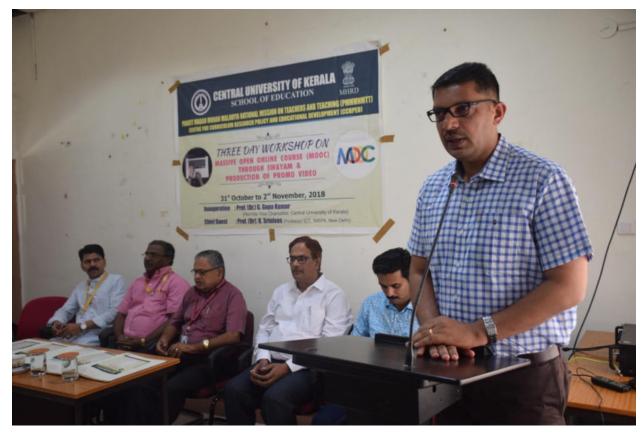

### **Report**

Technology is playing an increasingly crucial role in the delivery of education, which in turns in drying process into finding a better technological solutions. The application of educational technology has created a new teaching and learning concept is cybergogy. One of the central elements of cybergogy is the intent to combine fundamentals of both pedagogy and androgogy to arrive at a new approach to learning. Cybergogy focuses on helping adults and young people to learn by facilitating and technologically enabling learner-centered autonomous and collaborative learning in a virtual environment at the core of cybergogy is awareness that strategies used or face-to-face learning may not be the same used in the virtual environment.the key feature of this program was the technological integration of the curriculum design and development strategies with a high priority to experiential learning .the program encompasses structural orientation in designing innovative courses creating mooc, practicing online and digital learning through moodle and swayam and provision of feedback for faculties and learners. And also this program provided an opportunity to the participants to explore some of the various innovative technology and hand tools like google apps, mobile apps and other digital tools .the community sensitization program would be a powerful tool to constitute a positive institutional climate and college charity among teachers working in higher education.

36 participants attended the programme.4 resource persons from all across the country delivered lectures and interacted with the participants. The feedback from participants shows that the programme was very effective.